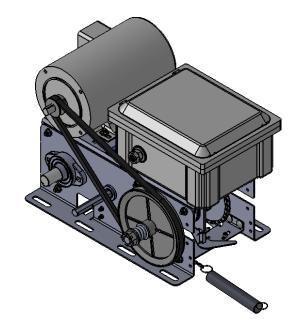

|                                                                                             | UNLESS OTHERWISE SPECIFIED:<br>DIMENSIONS ARE IN INCHES<br>TOLERANCES: X.X ±0.030<br>X.XX ±0.015<br>FRACTIONS:±1/32 X.XXX ±0.005 |                             |          | Lynx                     |         |  |        |      |
|---------------------------------------------------------------------------------------------|----------------------------------------------------------------------------------------------------------------------------------|-----------------------------|----------|--------------------------|---------|--|--------|------|
|                                                                                             | ANGLES: ±1°                                                                                                                      | X.XXXX ±0.0005<br>NAME DATE |          | TITLE: CDJH-WD Open      |         |  | Operc  | ator |
|                                                                                             | DRAWN BY                                                                                                                         | DLG                         | 01/09/18 | SIZE                     | Dourt#  |  |        | REV  |
| PROPRIETARY AND CONFIDENTIAL<br>THE INFORMATION CONTAINED IN THIS                           | MATERIAL                                                                                                                         |                             |          | SIZE Part#               |         |  |        |      |
| DRAWING IS THE SOLE PROPERTY OF<br>NAPOLEON/LYNX. ANY<br>REPRODUCTION IN PART OR AS A WHOLE | FINISH                                                                                                                           |                             |          | Α                        | A File: |  |        | 00   |
| WITHOUT THE WRITTEN PERMISSION OF NAPOLEON/LYNX IS PROHIBITED.                              |                                                                                                                                  |                             |          | SCALE: 1:8 WEIGHT: SHEET |         |  | 1 OF 1 |      |