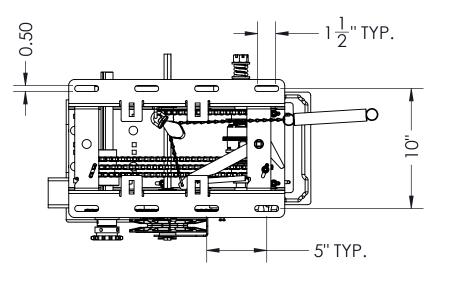

|                                                                                             | UNLESS OTHERWISE SPECIFIED:<br>DIMENSIONS ARE IN INCHES<br>TOLERANCES: X.X ±0.030<br>X.XX ±0.015<br>FRACTIONS:±1/32 X.XXX ±0.005 |                             |          | Lynx                     |         |  |        |      |
|---------------------------------------------------------------------------------------------|----------------------------------------------------------------------------------------------------------------------------------|-----------------------------|----------|--------------------------|---------|--|--------|------|
|                                                                                             | ANGLES: ±1°                                                                                                                      | X.XXXX ±0.0005<br>NAME DATE |          | TITLE: CDJH-WD Open      |         |  | Operc  | ator |
|                                                                                             | DRAWN BY                                                                                                                         | DLG                         | 01/09/18 | SIZE                     | Dourt#  |  |        | REV  |
| PROPRIETARY AND CONFIDENTIAL<br>THE INFORMATION CONTAINED IN THIS                           | MATERIAL                                                                                                                         |                             |          | SIZE Part#               |         |  |        |      |
| DRAWING IS THE SOLE PROPERTY OF<br>NAPOLEON/LYNX. ANY<br>REPRODUCTION IN PART OR AS A WHOLE | FINISH                                                                                                                           |                             |          | Α                        | A File: |  |        | 00   |
| WITHOUT THE WRITTEN PERMISSION OF NAPOLEON/LYNX IS PROHIBITED.                              |                                                                                                                                  |                             |          | SCALE: 1:8 WEIGHT: SHEET |         |  | 1 OF 1 |      |