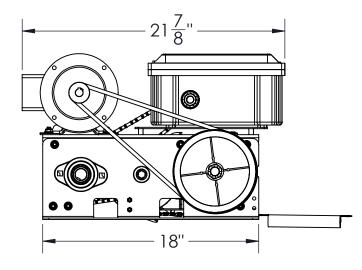

|                                                                                             | UNLESS OTHERWISE SPECIFIED:<br>DIMENSIONS ARE IN INCHES<br>TOLERANCES: X.X ±0.030<br>X.XX ±0.015<br>FRACTIONS:±1/32 X.XXX ±0.005 |                             |          | Lynx                     |         |  |        |      |
|---------------------------------------------------------------------------------------------|----------------------------------------------------------------------------------------------------------------------------------|-----------------------------|----------|--------------------------|---------|--|--------|------|
|                                                                                             | ANGLES: ±1°                                                                                                                      | X.XXXX ±0.0005<br>NAME DATE |          | TITLE: CDJH-WD Open      |         |  | Operc  | ator |
|                                                                                             | DRAWN BY                                                                                                                         | DLG                         | 01/09/18 | SIZE                     | Dourt#  |  |        | REV  |
| PROPRIETARY AND CONFIDENTIAL<br>THE INFORMATION CONTAINED IN THIS                           | MATERIAL                                                                                                                         |                             |          | SIZE Part#               |         |  |        |      |
| DRAWING IS THE SOLE PROPERTY OF<br>NAPOLEON/LYNX. ANY<br>REPRODUCTION IN PART OR AS A WHOLE | FINISH                                                                                                                           |                             |          | Α                        | A File: |  |        | 00   |
| WITHOUT THE WRITTEN PERMISSION OF NAPOLEON/LYNX IS PROHIBITED.                              |                                                                                                                                  |                             |          | SCALE: 1:8 WEIGHT: SHEET |         |  | 1 OF 1 |      |