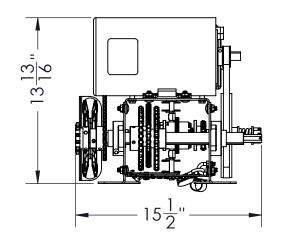

|                                                                                             | UNLESS OTHERWISE SPECIFIED:<br>DIMENSIONS ARE IN INCHES<br>TOLERANCES: X.X ±0.030<br>X.XX ±0.015<br>FRACTIONS:±1/32 X.XXX ±0.005 |                             |          | Lynx                     |         |  |        |      |
|---------------------------------------------------------------------------------------------|----------------------------------------------------------------------------------------------------------------------------------|-----------------------------|----------|--------------------------|---------|--|--------|------|
|                                                                                             | ANGLES: ±1°                                                                                                                      | X.XXXX ±0.0005<br>NAME DATE |          | TITLE: CDJH-WD Open      |         |  | Operc  | ator |
|                                                                                             | DRAWN BY                                                                                                                         | DLG                         | 01/09/18 | SIZE                     | Dourt#  |  |        | REV  |
| PROPRIETARY AND CONFIDENTIAL<br>THE INFORMATION CONTAINED IN THIS                           | MATERIAL                                                                                                                         |                             |          | SIZE Part#               |         |  |        |      |
| DRAWING IS THE SOLE PROPERTY OF<br>NAPOLEON/LYNX. ANY<br>REPRODUCTION IN PART OR AS A WHOLE | FINISH                                                                                                                           |                             |          | Α                        | A File: |  |        | 00   |
| WITHOUT THE WRITTEN PERMISSION OF NAPOLEON/LYNX IS PROHIBITED.                              |                                                                                                                                  |                             |          | SCALE: 1:8 WEIGHT: SHEET |         |  | 1 OF 1 |      |