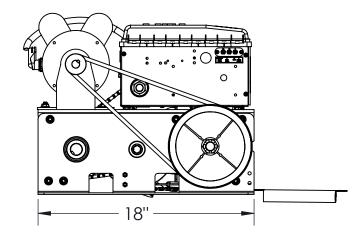

|                                                                                                                                                                                | UNLESS OTHERWISE SPECIFIED:<br>DIMENSIONS ARE IN INCHES<br>TOLERANCES: X.X ±0.030<br>X.XX ±0.015<br>FRACTIONS:±1/32 X.XXX ±0.005<br>ANGLES:±1° X.XXXX ±0.0005 |      | New Collynx      |        |                   |                          |  |                       |
|--------------------------------------------------------------------------------------------------------------------------------------------------------------------------------|---------------------------------------------------------------------------------------------------------------------------------------------------------------|------|------------------|--------|-------------------|--------------------------|--|-----------------------|
|                                                                                                                                                                                | DRAWN BY                                                                                                                                                      | NAME | DATE<br>02/13/17 | TITLE: |                   | TITLE                    |  |                       |
| ARY AND CONFIDENTIAL<br>MATION CONTAINED IN THIS<br>IS THE SOLE PROPERTY OF<br>J/LYNX. ANY<br>CTION IN PART OR AS A WHOLE<br>HE WRITTEN PERMISSION OF<br>J/LYNX IS PROHIBITED. |                                                                                                                                                               |      |                  | SIZE   | Part#             |                          |  |                       |
|                                                                                                                                                                                |                                                                                                                                                               |      |                  | SC/    | File:<br>ALE: 1:8 | CDJ-MDJ Opera<br>WEIGHT: |  | <b>UU</b><br>T 1 OF 1 |