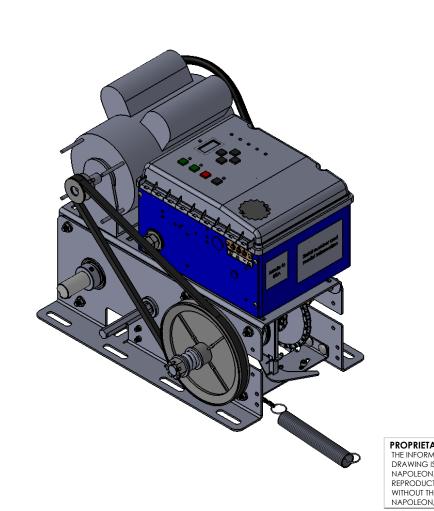

|                                                                                                                                                                                | UNLESS OTHERWISE SPECIFIED:<br>DIMENSIONS ARE IN INCHES<br>TOLERANCES: X.X ±0.030<br>X.XX ±0.015<br>FRACTIONS:±1/32 X.XXX ±0.005<br>ANGLES:±1° X.XXXX ±0.0005 |      | New Collynx      |        |                   |                          |  |                       |
|--------------------------------------------------------------------------------------------------------------------------------------------------------------------------------|---------------------------------------------------------------------------------------------------------------------------------------------------------------|------|------------------|--------|-------------------|--------------------------|--|-----------------------|
|                                                                                                                                                                                | DRAWN BY                                                                                                                                                      | NAME | DATE<br>02/13/17 | TITLE: |                   | TITLE                    |  |                       |
| ARY AND CONFIDENTIAL<br>MATION CONTAINED IN THIS<br>IS THE SOLE PROPERTY OF<br>J/LYNX. ANY<br>CTION IN PART OR AS A WHOLE<br>HE WRITTEN PERMISSION OF<br>J/LYNX IS PROHIBITED. |                                                                                                                                                               |      |                  | SIZE   | Part#             |                          |  |                       |
|                                                                                                                                                                                |                                                                                                                                                               |      |                  | SC/    | File:<br>ALE: 1:8 | CDJ-MDJ Opera<br>WEIGHT: |  | <b>UU</b><br>T 1 OF 1 |