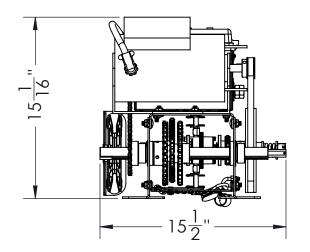

|                                                                                                                                                                                | UNLESS OTHERWISE SPECIFIED:<br>DIMENSIONS ARE IN INCHES<br>TOLERANCES: X.X ±0.030<br>X.XX ±0.015<br>FRACTIONS:±1/32 X.XXX ±0.005<br>ANGLES:±1° X.XXXX ±0.0005 |      | New Collynx      |        |                   |                          |  |                       |
|--------------------------------------------------------------------------------------------------------------------------------------------------------------------------------|---------------------------------------------------------------------------------------------------------------------------------------------------------------|------|------------------|--------|-------------------|--------------------------|--|-----------------------|
|                                                                                                                                                                                | DRAWN BY                                                                                                                                                      | NAME | DATE<br>02/13/17 | TITLE: |                   | TITLE                    |  |                       |
| ARY AND CONFIDENTIAL<br>MATION CONTAINED IN THIS<br>IS THE SOLE PROPERTY OF<br>J/LYNX. ANY<br>CTION IN PART OR AS A WHOLE<br>HE WRITTEN PERMISSION OF<br>J/LYNX IS PROHIBITED. |                                                                                                                                                               |      |                  | SIZE   | Part#             |                          |  |                       |
|                                                                                                                                                                                |                                                                                                                                                               |      |                  | SC/    | File:<br>ALE: 1:8 | CDJ-MDJ Opera<br>WEIGHT: |  | <b>UU</b><br>T 1 OF 1 |