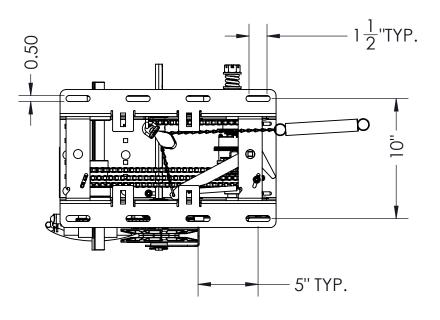

|                                                                                                                                                                                | UNLESS OTHERWISE SPECIFIED:<br>DIMENSIONS ARE IN INCHES<br>TOLERANCES: X.X ±0.030<br>X.XX ±0.015<br>FRACTIONS:±1/32 X.XXX ±0.005<br>ANGLES:±1° X.XXXX ±0.0005 |      | New Collynx      |        |                   |                          |  |                       |
|--------------------------------------------------------------------------------------------------------------------------------------------------------------------------------|---------------------------------------------------------------------------------------------------------------------------------------------------------------|------|------------------|--------|-------------------|--------------------------|--|-----------------------|
|                                                                                                                                                                                | DRAWN BY                                                                                                                                                      | NAME | DATE<br>02/13/17 | TITLE: |                   | TITLE                    |  |                       |
| ARY AND CONFIDENTIAL<br>MATION CONTAINED IN THIS<br>IS THE SOLE PROPERTY OF<br>J/LYNX. ANY<br>CTION IN PART OR AS A WHOLE<br>HE WRITTEN PERMISSION OF<br>J/LYNX IS PROHIBITED. |                                                                                                                                                               |      |                  | SIZE   | Part#             |                          |  |                       |
|                                                                                                                                                                                |                                                                                                                                                               |      |                  | SC/    | File:<br>ALE: 1:8 | CDJ-MDJ Opera<br>WEIGHT: |  | <b>UU</b><br>T 1 OF 1 |