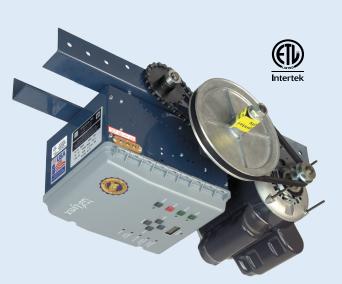

# STANDARD DUTY TROLLEY

TC3 MODEL SHOWN

## TC3

Standard Duty Trolley Operators are engineered for standard lift doors and are designed for continuous duty operations.

## FEATURES

- 1/2 HP, 3/4 HP, and 1 HP 115V/230V-1 Phase Motor
  208/230/460/575V-3 Phase Motor
- 3 Button station (NEMA 1)
- 1650 RPM, high starting torque motor with overload protection
- LX 100 BOARD Standard Features (See Accessories cut sheet for more details)
  - B2 Mode, C2 Mode, D1 Mode, E2 Mode, T Mode, TS Mode
- On board, Open, Close, & Stop for ease of setting limits
- Photo-eyes included
- Pre-wired to accept sensing devices
- 24 Volt accessory power
- On board (372 MHz) receiver capable of programming up to 20 transmitters
- External receiver connection
- Ground level disconnect for manual operation
- NEMA 1 Electrical enclosure
- Adjustable friction clutch
- Primary Drive: Heavy Duty 4L V-Belt #65 Drive Chain
- Door speed: Approx. 10" per second
- Doors up to 18 feet high
- Warranty
  - 2 years on parts and motor