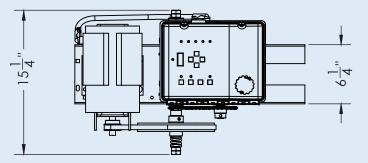

## FEATURES

- 1/2 HP, 3/4 HP, and 1 HP 115V/230V-1 Phase Motor
  208/230/460/575V-3 Phase Motor
- 3 Button station (NEMA 1)
- 1650 RPM, high starting torque motor with overload protection
- LX 100 BOARD Standard Features (See Accessories cut sheet for more details)
  - B2 Mode, C2 Mode, D1 Mode, E2 Mode, T Mode, TS Mode
- On board, Open, Close, & Stop for ease of setting limits
- Photo-eyes included
- Pre-wired to accept sensing devices
- 24 Volt accessory power
- On board (372 MHz) receiver capable of programming up to 20 transmitters
- External receiver connection
- Ground level disconnect for manual operation
- NEMA 1 Electrical enclosure
- Adjustable friction clutch
- Primary Drive: Heavy Duty 4L V-Belt #65 Drive Chain
- Door speed: Approx. 10" per second
- Doors up to 18 feet high
- Warranty
  - 2 years on parts and motor