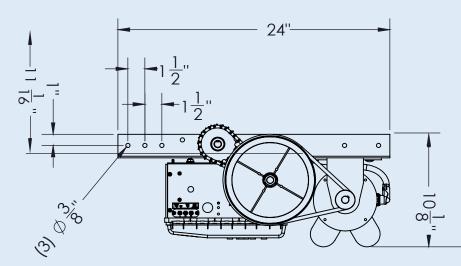

## FEATURES

- 1/2 HP, 3/4 HP, and 1 HP 115V/230V-1 Phase Motor
  208/230/460/575V-3 Phase Motor
- 3 Button station (NEMA 1)
- 1650 RPM, high starting torque motor with overload protection
- LX 100 BOARD Standard Features (See Accessories cut sheet for more details)
  - B2 Mode, C2 Mode, D1 Mode, E2 Mode, T Mode, TS Mode
- On board, Open, Close, & Stop for ease of setting limits
- Photo-eyes included
- Pre-wired to accept sensing devices
- 24 Volt accessory power
- On board (372 MHz) receiver capable of programming up to 20 transmitters
- External receiver connection
- Ground level disconnect for manual operation
- NEMA 1 Electrical enclosure
- Adjustable friction clutch
- Primary Drive: Heavy Duty 4L V-Belt #65 Drive Chain
- Door speed: Approx. 10" per second
- Doors up to 18 feet high
- Warranty
  - 2 years on parts and motor