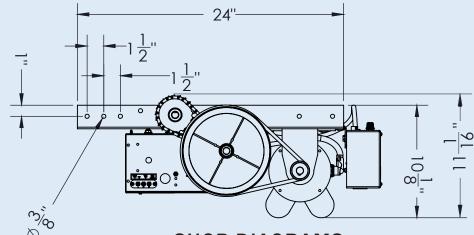

|
| MRATH  | X        | ·        |
| MRATBH | Х        | Х        |

- 1/2 HP and 3/4 HP 115V/230V-1 Phase Motor
  - 208/230/460/575V-3 Phase Motor
- 1650 RPM, high starting torque motor with overload protection
- **TK8202 Interface Module and Contactor**
- 1-Button Wall Station included
- Photo-eyes included
- Timer/Light Box
- Pre-wired to accept sensing devices
- **External receiver connection**
- Ground level disconnect for manual operation
- **NEMA 1 Electrical enclosure**
- Adjustable friction clutch
- **Primary Drive: Heavy Duty 4L V-Belt**
- Door speed: Approx. 10" per second
- Doors up to 18 feet high
- Warranty
  - 2 years on parts and motor



# **MRAT**

SERIES







### **Manual Operation Release**

Trolley automatically reconnects or can be manually reconnected with ease.







PROUDLY ASSEMBLED IN NORTH AMERICA

# **READY TO ORDER?**

Please have the following information available:

- Optional solenoid brake
- Height of the door
- Area of the door
- Number of transmitters needed

### 800-233-3599 ARIZONA

101 N. 57th Ave. Phoenix, AZ 85043

### 800-234-5969 NEW JERSEY

613 Industrial Rd. Carlstadt, NJ 07072

# SHOP DIAGRAMS



# 800-338-5399 OHIO

111 Weires Dr. Archbold, OH 43502

#### 888-589-5969 QUEBEC

175 Upper Eddison Ave. St. Lambert, QC J4R 2R3

# 888-839-5969 ONTARIO

6311 Vipond Dr. Mississiauga, ON L5T 1T7