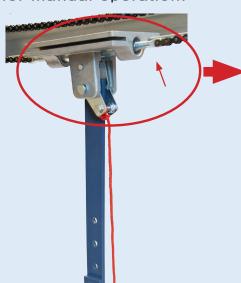

### **Manual Operation Release**

Trolley automatically reconnects or can be manually reconnected with ease.

PROUDLY ASSEMBLED IN NORTH AMERICA