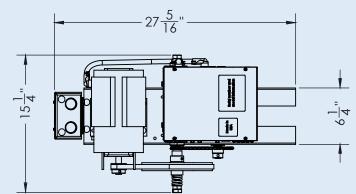

vices
- **External receiver connection**
- Ground level disconnect for manual operation
- **NEMA 1 Electrical enclosure**
- Adjustable friction clutch
- **Primary Drive: Heavy Duty 4L V-Belt**
- Door speed: Approx. 10" per second
- Doors up to 18 feet high
- Warranty
  - 2 years on parts and motor



# **MRAT**

SERIES







### **Manual Operation Release**

Trolley automatically reconnects or can be manually reconnected with ease.







PROUDLY ASSEMBLED IN NORTH AMERICA

# **READY TO ORDER?**

Please have the following information available:

- Optional solenoid brake
- Height of the door
- Area of the door
- Number of transmitters needed

### 800-233-3599 ARIZONA

101 N. 57th Ave. Phoenix, AZ 85043

### 800-234-5969 NEW JERSEY

613 Industrial Rd. Carlstadt, NJ 07072

# SHOP DIAGRAMS



# 800-338-5399 OHIO

111 Weires Dr. Archbold, OH 43502

#### 888-589-5969 QUEBEC

175 Upper Eddison Ave. St. Lambert, QC J4R 2R3

# 888-839-5969 ONTARIO

6311 Vipond Dr. Mississiauga, ON L5T 1T7