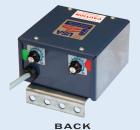

# **FEATURES**

MRAT MODEL SHOWN

FRONT

TIMER/LIGHT BOX

- 1/2 HP and 3/4 HP 115V/230V-1 Phase Motor
  - 208/230/460/575V-3 Phase Motor
- 1650 RPM, high starting torque motor with overload protection
- **TK8202 Interface Module and Contactor**
- 1-Button Wall Station included
- Photo-eyes included
- Timer/Light Box
- Pre-wired to accept sensing devices
- **External receiver connection**
- Ground level disconnect for manual operation
- **NEMA 1 Electrical enclosure**
- Adjustable friction clutch
- **Primary Drive: Heavy Duty 4L V-Belt**
- Door speed: Approx. 10" per second
- Doors up to 18 feet high
- Warranty
  - 2 years on parts and motor