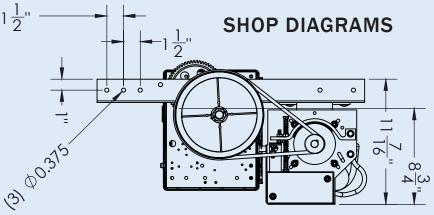

# INDUSTRIAL DUTY TROLLEY

MCB MODEL SHOWN

## MC3

Industrial Duty Trolley Operators are engineered for standard lift doors and are for designed for continuous duty operation.

# **FEATURES**

- 1/2 HP, 3/4 HP, and 1 HP 115V/230V-1 Phase Motor
  - 208/230/460/575V-3 Phase Motor
- 3 Button station (NEMA 1)
- 1650 RPM, high starting torque motor with overload protection
- LX 100 BOARD Standard Features (See Accessories cut sheet for more details)
  - B2 Mode, C2 Mode, D1 Mode, E2 Mode, T Mode, TS Mode
- On board, Open, Close, & Stop for ease of setting limits
- Photo-eyes included
- Pre-wired to accept sensing devices
- 24 Volt accessory power
- On board (372 MHz) receiver capable of programming up to 20 transmitters
- **■** External receiver connection
- Ground level disconnect for manual operation
- NEMA 1 Electrical enclosure
- Adjustable friction clutch
- Primary Drive: Heavy Duty 4L V-Belt #65 Drive Chain
- Door speed: Approx. 10" per second
- Doors up to 24 feet high
- Warranty
  - 2 years on parts and motor

**Manual Operation Release** Trolley automatically reconnects or can be manually reconnected

with ease.

**GEAR REDUCTION** Improved motion control and stability.

PROUDLY ASSEMBLED IN NORTH AMERICA