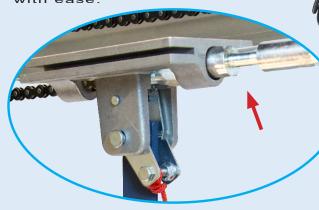

**Manual Operation Release** Trolley automatically reconnects or can be manually reconnected

with ease.

**GEAR REDUCTION** Improved motion control and stability.

PROUDLY ASSEMBLED IN NORTH AMERICA