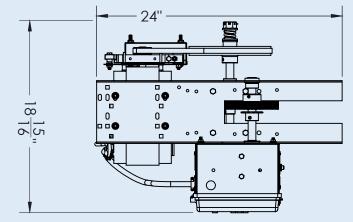

# INDUSTRIAL DUTY TROLLEY

MCB MODEL SHOWN

## MC3

Industrial Duty Trolley Operators are engineered for standard lift doors and are for designed for continuous duty operation.

# **FEATURES**

- 1/2 HP, 3/4 HP, and 1 HP 115V/230V-1 Phase Motor
  - 208/230/460/575V-3 Phase Motor
- 3 Button station (NEMA 1)
- 1650 RPM, high starting torque motor with overload protection
- LX 100 BOARD Standard Features (See Accessories cut sheet for more details)
  - B2 Mode, C2 Mode, D1 Mode, E2 Mode, T Mode, TS Mode
- On board, Open, Close, & Stop for ease of setting limits
- Photo-eyes included
- Pre-wired to accept sensing devices
- 24 Volt accessory power
- On board (372 MHz) receiver capable of programming up to 20 transmitters
- **■** External receiver connection
- Ground level disconnect for manual operation
- NEMA 1 Electrical enclosure
- Adjustable friction clutch
- Primary Drive: Heavy Duty 4L V-Belt #65 Drive Chain
- Door speed: Approx. 10" per second
- Doors up to 24 feet high
- Warranty
  - 2 years on parts and motor

**Manual Operation Release** Trolley automatically reconnects or can be manually reconnected

with ease.

**GEAR REDUCTION** Improved motion control and stability.

PROUDLY ASSEMBLED IN NORTH AMERICA