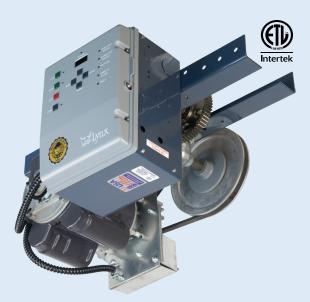

# INDUSTRIAL DUTY TROLLEY

MCB MODEL SHOWN

## MC3

Industrial Duty Trolley Operators are engineered for standard lift doors and are for designed for continuous duty operation.

# **FEATURES**

- 1/2 HP, 3/4 HP, and 1 HP 115V/230V-1 Phase Motor
  - 208/230/460/575V-3 Phase Motor
- 3 Button station (NEMA 1)
- 1650 RPM, high starting torque motor with overload protection
- LX 100 BOARD Standard Features (See Accessories cut sheet for more details)
  - B2 Mode, C2 Mode, D1 Mode, E2 Mode, T Mode, TS Mode
- On board, Open, Close, & Stop for ease of setting limits
- Photo-eyes included
- Pre-wired to accept sensing devices
- 24 Volt accessory power
- On board (372 MHz) receiver capable of programming up to 20 transmitters
- **■** External receiver connection
- Ground level disconnect for manual operation
- NEMA 1 Electrical enclosure
- Adjustable friction clutch
- Primary Drive: Heavy Duty 4L V-Belt #65 Drive Chain
- Door speed: Approx. 10" per second
- Doors up to 24 feet high
- Warranty
  - 2 years on parts and motor