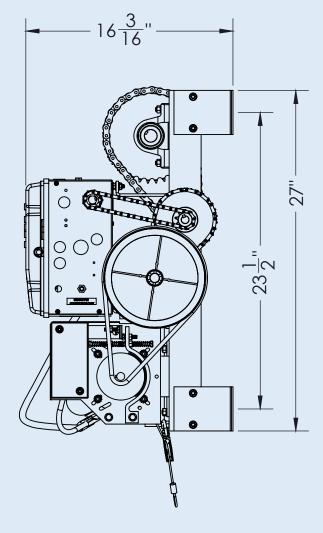

t sheet for more details)
  - B2 Mode, C2 Mode, D1 Mode, E2 Mode, T Mode, TS Mode
- On board, Open, Close, & Stop for ease of setting limits
- Photo-eyes included
- Pre-wired to accept sensing devices
- 24 Volt Control Circuit
- On board (372 MHz) receiver capable of programming up to 20 transmitters
- External receiver connection
- Ground level disconnect for manual operation
- NEMA 1 Electrical enclosure
- Adjustable friction clutch
- Primary Drive: Heavy Duty 5L V-Belt
- Secondary: #41 CHAIN / SPROCKETS and #50 CHAIN
- Output: #50 CHAIN / SPROCKETS
- 140 RPM output shaft speed
- Door speed: Approx. 10" per second
- Integrated "Motor Rotation" switch for "through the wall" mounts and other special applications.
- Warranty
  - 2 years on parts and motor













## **SHOP DIAGRAMS**







PROUDLY ASSEMBLED IN NORTH AMERICA

## **READY TO ORDER?**

Please have the following information available:

- Height and width of the door
- Shaft size
- HP/Voltage
- Rolling or sectional door
- Number of transmitters needed
- Antenna needed

## 800-233-3599 **ARIZONA**

101 N. 57th Ave. Phoenix, AZ 85043

### 800-234-5969 **NEW JERSEY**

25 Empire Blvd. South Hackensack, NJ 07606

## 800-338-5399 OHIO

111 Weires Dr. Archbold, OH 43502

#### 888-589-5969 **QUEBEC**

175 Upper Eddison Ave. St. Lambert, QC J4R 2R3

## 888-839-5969 **ONTARIO**

6311 Vipond Dr. Mississiauga, ON L5T 1T7