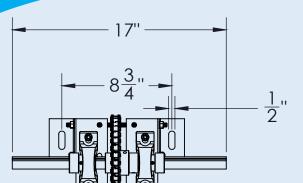

atures (See Accessories cut sheet for more details)
  - B2 Mode, C2 Mode, D1 Mode, E2 Mode, T Mode, TS Mode
- On board, Open, Close, & Stop for ease of setting limits
- Photo-eyes included
- Pre-wired to accept sensing devices
- 24 Volt Control Circuit
- On board (372 MHz) receiver capable of programming up to 20 transmitters
- External receiver connection
- Ground level disconnect for manual operation
- NEMA 1 Electrical enclosure
- Adjustable friction clutch
- Primary Drive: Heavy Duty 5L V-Belt
- Secondary: #41 CHAIN / SPROCKETS and #50 CHAIN
- Output: #50 CHAIN / SPROCKETS
- 140 RPM output shaft speed
- Door speed: Approx. 10" per second
- Integrated "Motor Rotation" switch for "through the wall" mounts and other special applications.
- Warranty
  - 2 years on parts and motor













## **SHOP DIAGRAMS**







PROUDLY ASSEMBLED IN NORTH AMERICA

## **READY TO ORDER?**

Please have the following information available:

- Height and width of the door
- Shaft size
- HP/Voltage
- Rolling or sectional door
- Number of transmitters needed
- Antenna needed

## 800-233-3599 **ARIZONA**

101 N. 57th Ave. Phoenix, AZ 85043

### 800-234-5969 **NEW JERSEY**

25 Empire Blvd. South Hackensack, NJ 07606

## 800-338-5399 OHIO

111 Weires Dr. Archbold, OH 43502

#### 888-589-5969 **QUEBEC**

175 Upper Eddison Ave. St. Lambert, QC J4R 2R3

## 888-839-5969 **ONTARIO**

6311 Vipond Dr. Mississiauga, ON L5T 1T7