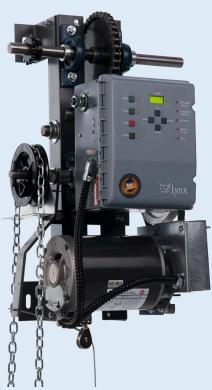

# HEAVY-DUTY COMMERCIAL JACKSHAFT

HDCJ MODEL SHOWN

## **HDCJ**

Heavy-Duty Commercial Jackshaft Operators are engineered for high lift & vertical lift sectional doors, rolling doors, and rolling grilles.

## **FEATURES**

- 1/2 HP, 3/4 HP, and 1 HP 115V/230V-1 Phase Motor
  - 208/230/460/575V-3 Phase Motor
- 3 Button station (NEMA 1)
- 1650 RPM, high starting torque motor with overload protection
- LX 100 BOARD Standard Features (See Accessories cut sheet for more details)
  - B2 Mode, C2 Mode, D1 Mode, E2 Mode, T Mode, TS Mode
- On board, Open, Close, & Stop for ease of setting limits
- Photo-eyes included
- Pre-wired to accept sensing devices
- 24 Volt Control Circuit
- On board (372 MHz) receiver capable of programming up to 20 transmitters
- External receiver connection
- Ground level disconnect for manual operation
- NEMA 1 Electrical enclosure
- Adjustable friction clutch
- Primary Drive: Heavy Duty 5L V-Belt
- Secondary: #41 CHAIN / SPROCKETS and #50 CHAIN
- Output: #50 CHAIN / SPROCKETS
- 140 RPM output shaft speed
- Door speed: Approx. 10" per second
- Integrated "Motor Rotation" switch for "through the wall" mounts and other special applications.
- Warranty
  - 2 years on parts and motor